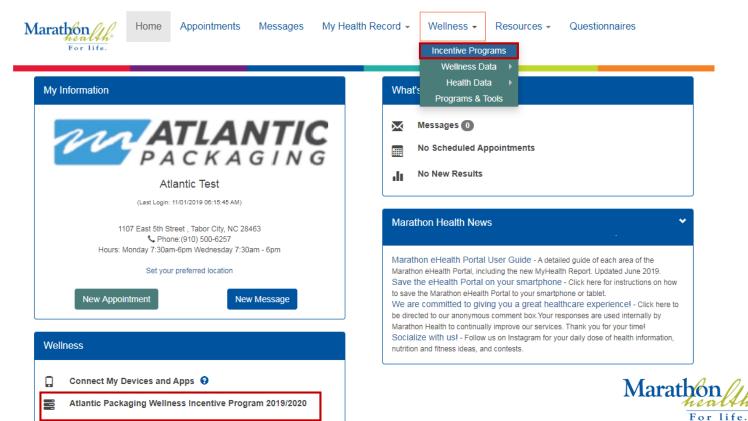

### Log into the Marathon eHealth Portal and View the Incentive Program

Visit my.marathon-health.com log-in using your username and password. If you don't know your username and password, please follow the prompts to recover this information.

Click on the Wellness tab and then Incentive Programs or select the Incentive Program in the Wellness Section on the homepage.