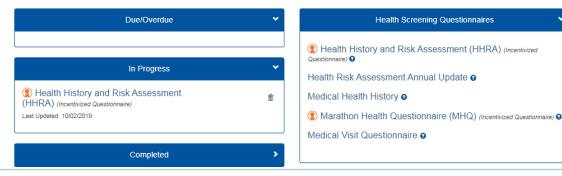

#### 2. Health History and Risk Assessment or HRA Update (20 points)

\* Click on the questionnaires tab to complete your Questionnaire with incentive icon. (2) If you completed the questionnaire in Fall 2019, points will be awarded automatically. Questionnaires completed from 11/6/2019-8/31/2020, points will be automated as well.