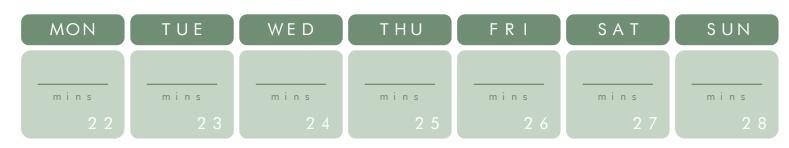

## **GET OUTSIDE** NATURE CHALLENGE

- **Spend 120 minutes per week outside** (approx. 20 mins per day) for each of the 3 weeks for one entry into a raffle for 1 of 3 nature-related prizes: a tent, a day hiking backpack, or a gardening basket.
- Complete the **bonus Nature Bingo challenge** and share a photo of at least one of your activities in the Atlantic Wellness Webex group chat to **earn one additional entry for the nature prize raffle.** (Contact Becca Schusler at beccas@atlanticpkg.com to be added to the Webex channel if you are not already a member.)
- Participation in this challenge will earn you one raffle ticket for the Healthy You Project drawing.
- Submit this completed tracking calendar and the provided Nature Bingo sheet, if completed, to wellness@atlanticpkg.com or to your Branch Wellness Coordinator by Wednesday, July 31st.

#### COMPLETED MINIMUM 120 TOTAL MINUTES: (