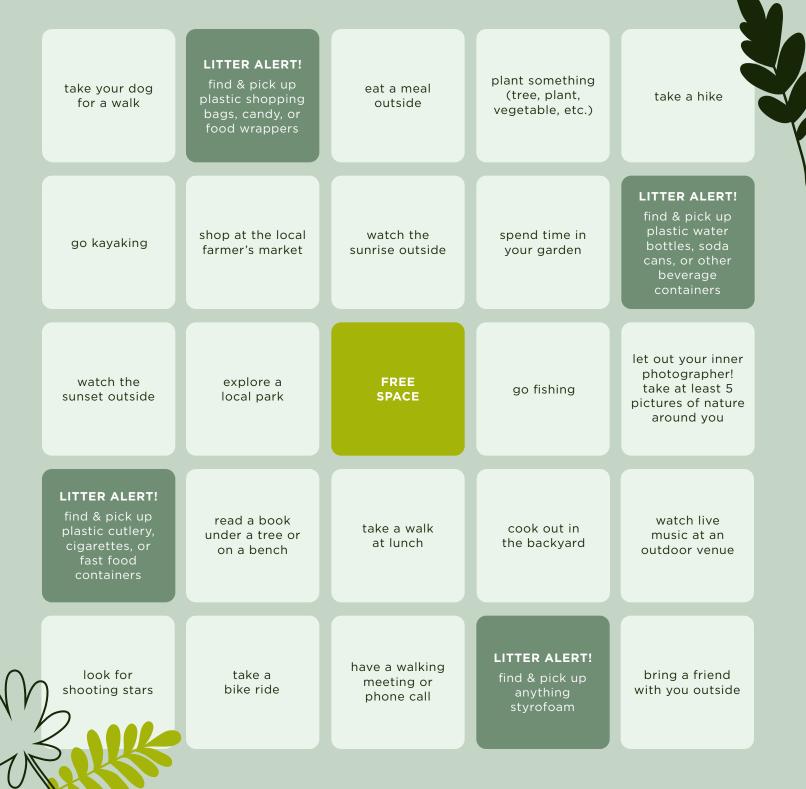

# NATURE BINGO

- As an optional opportunity to earn one bonus entry into the challenge prize drawing, you can play Nature Bingo!
- Mark off the squares as you complete the activities below.
- Get 5 in a row and submit at least one picture of your activities to the Atlantic Wellness Webex group chat. (Contact Becca Schusler at beccas@atlanticpkg.com to be added if you are not already a member.)
- Once completed, submit this bingo card along with your challenge calendar to your Branch Wellness Coordinator or to wellness@atlanticpkg.com by Wednesday, July 31st.