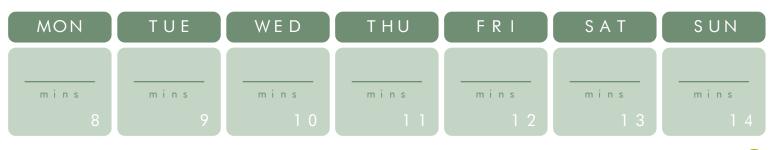

## **GET OUTSIDE** NATURE CHALLENGE

- **Spend 120 minutes per week outside** (approx. 20 mins per day) for each of the 3 weeks for one entry into a raffle for 1 of 3 nature-related prizes: a tent, a day hiking backpack, or a gardening basket.
- Complete the **bonus Nature Bingo challenge** and share a photo of at least one of your activities in the Atlantic Wellness Webex group chat to **earn one additional entry for the nature prize raffle.** (Contact Becca Schusler at beccas@atlanticpkg.com to be added to the Webex channel if you are not already a member.)
- Participation in this challenge will earn you one raffle ticket for the Healthy You Project drawing.
- Submit this completed tracking calendar and the provided Nature Bingo sheet, if completed, to wellness@atlanticpkg.com or to your Branch Wellness Coordinator by Wednesday, July 31st.

### COMPLETED MINIMUM 120 TOTAL MINUTES: