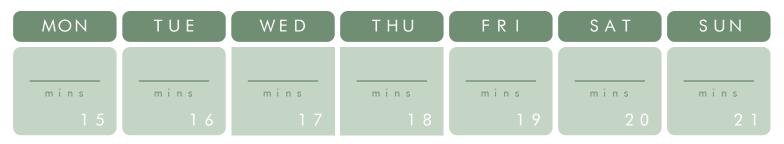

## **GET OUTSIDE** NATURE CHALLENGE

- **Spend 120 minutes per week outside** (approx. 20 mins per day) for each of the 3 weeks for one entry into a raffle for 1 of 3 nature-related prizes: a tent, a day hiking backpack, or a gardening basket.
- Complete the **bonus Nature Bingo challenge** and share a photo of at least one of your activities in the Atlantic Wellness Webex group chat to **earn one additional entry for the nature prize raffle.** (Contact Becca Schusler at beccas@atlanticpkg.com to be added to the Webex channel if you are not already a member.)
- Participation in this challenge will earn you one raffle ticket for the Healthy You Project drawing.
- Submit this completed tracking calendar and the provided Nature Bingo sheet, if completed, to wellness@atlanticpkg.com or to your Branch Wellness Coordinator by Wednesday, July 31st.

#### COMPLETED MINIMUM 120 TOTAL MINUTES: (