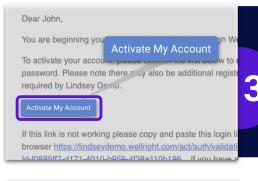

### **ACCEPT INVITATIONS**

 Your family member will receive an email with instructions to complete their registration.