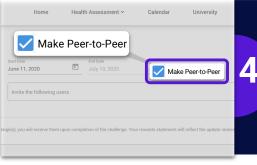

#### **ENCOURAGE EACH OTHER**

 Get well, together! One way is to create Peer to Peer personal challenges.