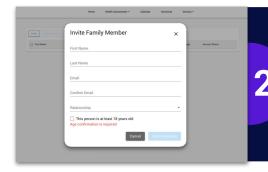

#### **COMPLETE INFORMATION**

 Click 'Invite' and complete the information fields listed.