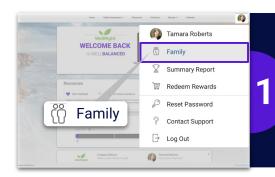

## **SELECT 'FAMILY'**

 Hover over your profile icon on the top right of your screen and select 'Family' from the drop down menu