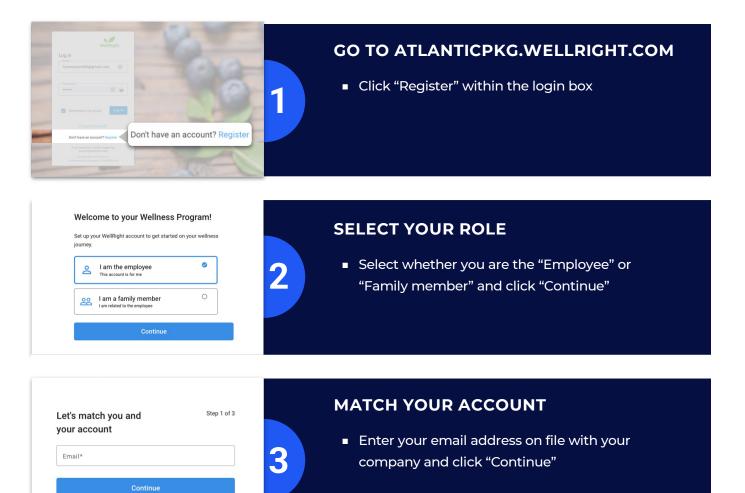

# **REGISTRATION GUIDE**

If you are not utilizing the registration email to activate your account, you can follow the steps below to register via the web.