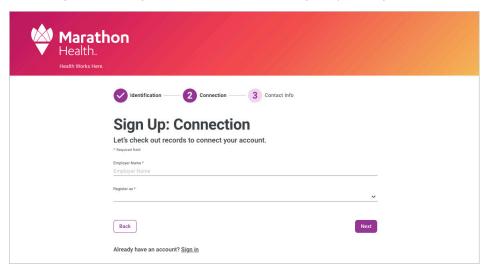

## How to Register on the Marathon Health Portal

1. Visit the Marathon Health Portal at my.marathon-health.com. Click New? Register Now.



2. Fill in the requested information and click Next.





3. Provide your employer name and member type (employee, spouse, dependent).



4. Provide the information below\* and click Finish.



\*Marathon Health is required to verify with your employer that you are eligible to receive the benefit. Marathon Health is required by law to maintain the privacy and security of your protected health information under the Health Insurance Portability and Accountability Act (HIPAA). We will not share any personally identifiable information with your employer.

5. You'll receive a confirmation email to complete the registration and log in.



## **REGISTER TODAY!**

my.marathon-health.com Scan the QR code to get started.