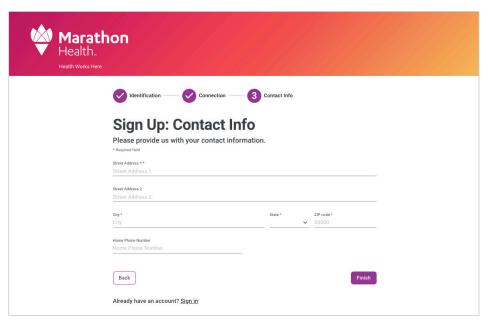

4. Provide the information below\* and click Finish.

\*Marathon Health is required to verify with your employer that you are eligible to receive the benefit. Marathon Health is required by law to maintain the privacy and security of your protected health information under the Health Insurance Portability and Accountability Act (HIPAA). We will not share any personally identifiable information with your employer.

5. You'll receive a confirmation email to complete the registration and log in.